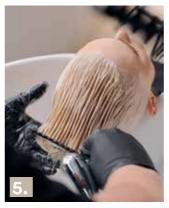

# **APPLICATION**

- 1. Section as shown.
- 2. Apply Colour A to the regrowth starting in the back, then move to the sides.
- 3. Once the desired level of lift is reached, rinse off, wash and care with Insta Strong range.
- 4. At the backwash, Spray Insta Strong Restoring Spray onto the hair, then apply Colour B using an application bottle and comb through to ensure even results.
- 5. Allow to process for 20 minutes, visually checking. Rinse off, do not shampoo.
- 6. Apply Insta Strong Leave-In Cream before starting the styling process.