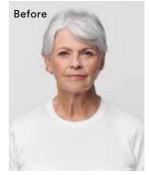

# DASHING GRAPHITE

A natural-looking grey enhancement provides a dimensional look in a single application. This subtle yet effective option adds depth and richness, perfect for those wanting to embrace their grey while maintaining a polished appearance.