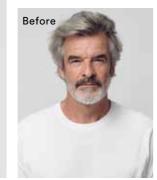

# DASHING GRAPHITE

A natural-looking grey enhancement provides a dimensional look in a single application. This subtle yet effective option adds depth and richness, perfect for those wanting to embrace their grey while maintaining a polished appearance.

# **APPLICATION**

- 1. Start on the sides, apply Colour A where there is more white hair.
- 2. Move to the back, create freehand sections.
- 3. Alternate between Colour A & B.
- 4. Use the same technique to work your way through the sides and top of the head.
- 5. Allow to process for 20 minutes. Rinse off, do not shampoo. Use spray conditioner if needed. Apply Insta Strong Leave-In Cream before starting the styling process.