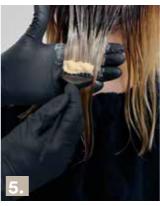

# **APPLICATION**

- 1. Section as shown.
- 2. Apply Colour A to the regrowth starting in the back, then move to the sides.
- 3. Once the desired level of lift is reached, rinse off, wash and care with Insta Strong range.
- 4. At the backwash, Spray Insta Strong Restoring Spray onto the hair, then apply Colour B using an application bottle and comb through to ensure even results.
- 5. Allow to process for 20 minutes, visually checking. Rinse off, do not shampoo.
- 6. Apply Insta Strong Leave-In Cream before starting the styling process.