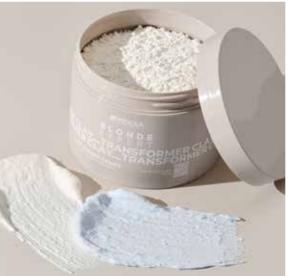

# **CLAY TRANSFORMER**

- Additive for transforming lightener mixture into a clay texture while maintaining lightening power
- Compatible with Lightener 9+ (White & Blue)
- Ideal for easy and precise freehand applications

# **CLAY TRANSFORMER**

# **BENEFITS**

- The kaolin-based formula envelops the hair and remains moist, giving the full creative control with its non-drip texture
- · Ideal for easy and precise freehand applications

# TIPS

- Clay Transformer, Lightener 9+, and Cream Developer (9% or 12%)—until a homogeneous consistency is achieved
- consistency