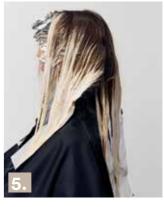

# **APPLICATION**

- 1. Section as shown.
- 2. Apply Colour A to the regrowth starting in the back, then move to the sides.
- 3. Once the desired level of lift is reached, rinse off, wash and care with Insta Strong range.
- 4. At the backwash, Spray Insta Strong Restoring Spray onto the hair, then apply Colour B using an application bottle and comb through to ensure even results.
- 5. Allow to process for 20 minutes, visually checking. Rinse off, do not shampoo.
- 6. Apply Insta Strong Leave-In Cream before starting the styling process.