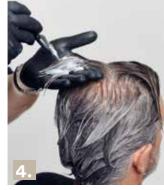

# **APPLICATION**

- 1. Start on the sides, apply Colour A where there is more white hair.
- 2. Move to the back, create freehand sections.
- 3. Alternate between Colour A & B.
- 4. Use the same technique to work your way through the sides and top of the head.
- 5. Allow to process for 20 minutes. Rinse off, do not shampoo. Use spray conditioner if needed. Apply Insta Strong Leave-In Cream before starting the styling process.