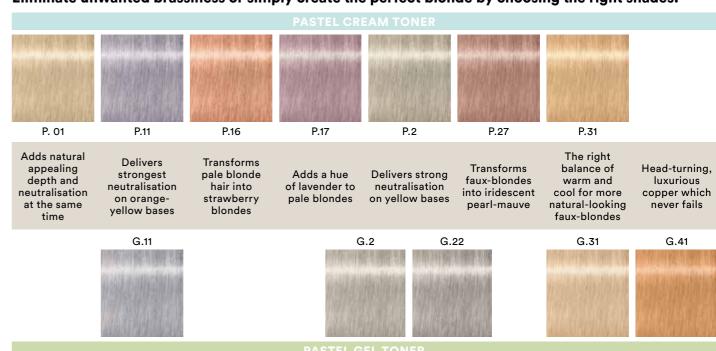

# Eliminate unwanted brassiness or simply create the perfect blonde by choosing the right shades:

Use this table to choose the correct shade for the desired neutralisation performance on previously lightened hair, which can vary from pale yellow to orange.

PALE YELLOW .01 YELLOW ORANGE

**ORANGE YELLOW** 

**YELLOW** 