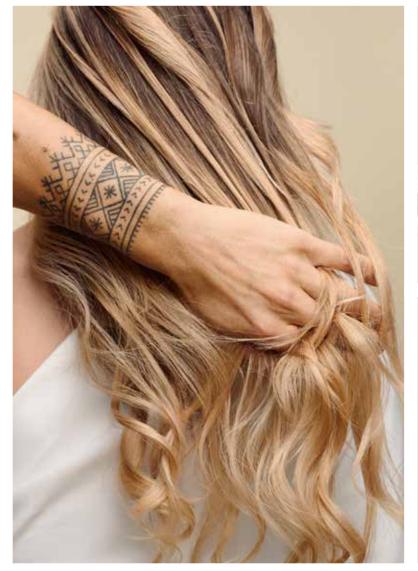

# LUMINOUS BEIGE

A cool yet creamy blonde with gentle warm hues creates a soft, ethereal look, making it ideal for clients seeking a fresh and sophisticated style.

# VELVET SAND

A seamless blend from root to tip, achieved through freehand placement, provides a long-lasting look that requires minimal maintenance. Suitable for busy individuals who desire a low-maintenance style without compromising on elegance.

# SUNKISSED BREZE

A warm blonde that combines sun-kissed freehand placement with light golden honey pastel refinement creates a radiant and inviting look. This harmonious blend adds warmth and depth, making it perfect for those seeking a vibrant style with a touch of sophistication.

# DASHING GRAPHITE

A natural-looking grey enhancement provides a dimensional look in a single application. This subtle yet effective option adds depth and richness, perfect for those wanting to embrace their grey while maintaining a polished appearance.