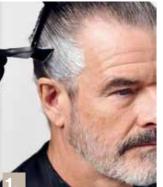

# **APPLICATION**

- 1. Start on the sides, apply Colour A where there is more white hair.
- 2. Move to the back, create freehand sections.
- 3. Alternate between Colour A & B.
- 4. Use the same technique to work your way through the sides and top of the head.
- 5. Allow to process for 20 minutes. Rinse off, do not shampoo. Use spray conditioner if needed. Apply Insta Strong Leave-In Cream before starting the styling process.