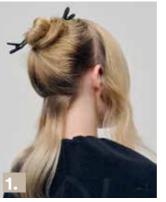

# **APPLICATION**

- 1. Section as shown.
- 2. Apply Colour A to the regrowth starting in the back, then move to the sides.
- 3. Once the desired level of lift is reached, rinse off, wash and care with Insta Strong range.
- 4. At the backwash, Spray Insta Strong Restoring Spray onto the hair, then apply Colour B using an application bottle and comb through to ensure even results.
- 5. Allow to process for 20 minutes, visually checking. Rinse off, do not shampoo.
- 6. Apply Insta Strong Leave-In Cream before starting the styling process.