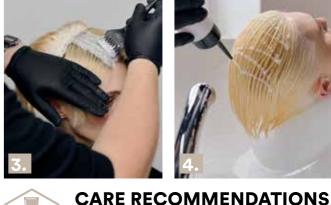

# **APPLICATION**

- 1. Section as shown.
- 2. Apply Colour A to the regrowth starting in the back, then move to the sides.
- 3. Once the desired level of lift is reached, rinse off, wash and care with Insta Strong range.
- 4. At the backwash, Spray Insta Strong Restoring Spray onto the hair, then apply Colour B using an application bottle and comb through to ensure even results.
- 5. Allow to process for 20 minutes, visually checking. Rinse off, do not shampoo.
- 6. Apply Insta Strong Leave-In Cream before starting the styling process.

# **CARE RECOMMENDATIONS**

- Insta Strong Shampoo reduces breakage for visibly stronger hair and reverses damage that might have occurred during lifting and lightening processes
- **Insta Cool Treatment** intensively nourishes blonde hair while neutralising agents remove unwanted yellow undertones to perfectly maintain sun-kissed hair