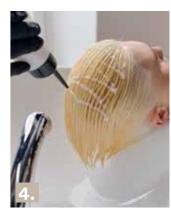

# **APPLICATION**

- 1. Section as shown.
- 2. Apply Colour A to the regrowth starting in the back, then move to the sides.
- 3. Once the desired level of lift is reached, rinse off, wash and care with Insta Strong range.
- 4. At the backwash, Spray Insta Strong Restoring Spray onto the hair, then apply Colour B using an application bottle and comb through to ensure even results.
- 5. Allow to process for 20 minutes, visually checking. Rinse off, do not shampoo.
- 6. Apply Insta Strong Leave-In Cream before starting the styling process.