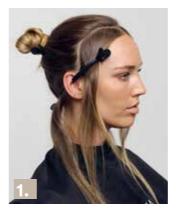

# **APPLICATION**

- 1. Section as shown.
- 2. Apply Colour A to the regrowth starting in the back, then move to the sides.
- 3. Once the desired level of lift is reached, rinse off, wash and care with Insta Strong range.
- 4. At the backwash, Spray Insta Strong Restoring Spray onto the hair, then apply Colour B using an application bottle and comb through to ensure even results.
- 5. Allow to process for 20 minutes, visually checking. Rinse off, do not shampoo.
- 6. Apply Insta Strong Leave-In Cream before starting the styling process.