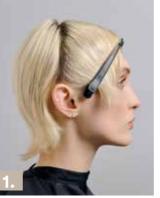

# **APPLICATION**

- 1. Section as shown.
- 2. Apply Colour A to the regrowth starting in the back, then move to the sides.
- 3. Once the desired level of lift is reached, rinse off, wash and care with Insta Strong range.
- 4. At the backwash, Spray Insta Strong Restoring Spray onto the hair, then apply Colour B using an application bottle and comb through to ensure even results.
- 5. Allow to process for 20 minutes, visually checking. Rinse off, do not shampoo.
- 6. Apply Insta Strong Leave-In Cream before starting the styling process.