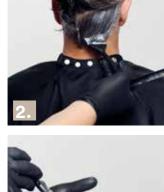

# **APPLICATION**

- 1. Start on the sides, apply Colour A where there is more white hair.
- 2. Move to the back, create freehand sections.
- 3. Alternate between Colour A & B.
- 4. Use the same technique to work your way through the sides and top of the head.
- 5. Allow to process for 20 minutes. Rinse off, do not shampoo. Use spray conditioner if needed. Apply Insta Strong Leave-In Cream before starting the styling process.