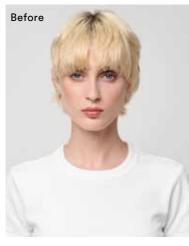

# DASHING GRAPHITE

A natural-looking grey enhancement provides a dimensional look in a single application. This subtle yet effective option adds depth and richness, perfect for those wanting to embrace their grey while maintaining a polished appearance.

A subtle mix of soft grey and silvery shades creates a natural transition, offering a refined and sophisticated look for those wanting an understated enhancement of their grey tones.