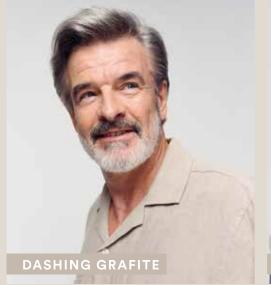

# DASHING GRAPHITE

A natural-looking grey enhancement provides a dimensional look in a single application. This subtle yet effective option adds depth and richness, perfect for those wanting to embrace their grey while maintaining a polished appearance.

A subtle mix of soft grey and silvery shades creates a natural transition, offering a refined and sophisticated look for those wanting an understated enhancement of their grey tones.