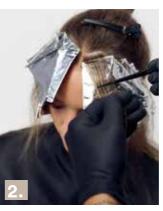

# **APPLICATION**

- 1. Section as shown.
- 2. Apply Colour A to the regrowth starting in the back, then move to the sides.
- 3. Once the desired level of lift is reached, rinse off, wash and care with Insta Strong range.
- 4. At the backwash, Spray Insta Strong Restoring Spray onto the hair, then apply Colour B using an application bottle and comb through to ensure even results.
- 5. Allow to process for 20 minutes, visually checking. Rinse off, do not shampoo.
- 6. Apply Insta Strong Leave-In Cream before starting the styling process.