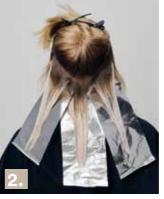

# **APPLICATION**

- 1. Section as shown.
- 2. Apply Colour A to the regrowth starting in the back, then move to the sides.
- 3. Once the desired level of lift is reached, rinse off, wash and care with Insta Strong range.
- 4. At the backwash, Spray Insta Strong Restoring Spray onto the hair, then apply Colour B using an application bottle and comb through to ensure even results.
- 5. Allow to process for 20 minutes, visually checking. Rinse off, do not shampoo.
- 6. Apply Insta Strong Leave-In Cream before starting the styling process.