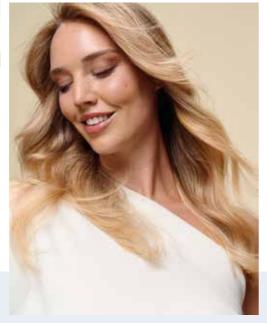

# **APPLICATION**

- 1. Section as shown.
- 2. Apply Colour A to the regrowth starting in the back, then move to the sides.
- 3. Once the desired level of lift is reached, rinse off, wash and care with Insta Strong range.
- 4. At the backwash, Spray Insta Strong Restoring Spray onto the hair, then apply Colour B using an application bottle and comb through to ensure even results.
- 5. Allow to process for 20 minutes, visually checking. Rinse off, do not shampoo.
- 6. Apply Insta Strong Leave-In Cream before starting the styling process.