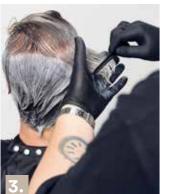

# **APPLICATION**

- 1. Start on the sides, apply Colour A where there is more white hair.
- 2. Move to the back, create freehand sections.
- 3. Alternate between Colour A & B.
- 4. Use the same technique to work your way through the sides and top of the head.
- 5. Allow to process for 20 minutes. Rinse off, do not shampoo. Use spray conditioner if needed. Apply Insta Strong Leave-In Cream before starting the styling process.