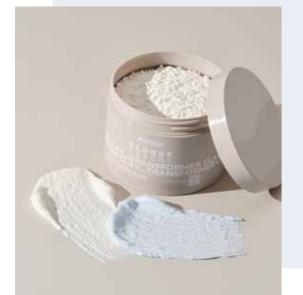

# **CLAY TRANSFORMER**

- Additive for transforming lightener mixture into a clay texture while maintaining lightening power
- Compatible with Lightener 9+ (White & Blue)
- Ideal for easy and precise freehand applications

# **CLAY TRANSFORMER**

# **BENEFITS**

- The kaolin-based formula envelops the hair and remains moist, giving the full creative control with its non-drip texture
- · Ideal for easy and precise freehand applications

# TIPS

- Clay Transformer, Lightener 9+, and Cream Developer (9% or 12%)—until a homogeneous consistency is achieved
- consistency