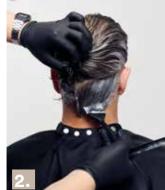

# **APPLICATION**

- 1. Start on the sides, apply Colour A where there is more white hair.
- 2. Move to the back, create freehand sections.
- 3. Alternate between Colour A & B.
- 4. Use the same technique to work your way through the sides and top of the head.
- 5. Allow to process for 20 minutes. Rinse off, do not shampoo. Use spray conditioner if needed. Apply Insta Strong Leave-In Cream before starting the styling process.