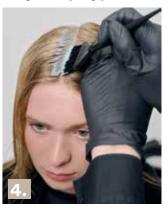

# **APPLICATION**

- 1. Section as shown.
- 2. Apply Colour A to the regrowth starting in the back, then move to the sides.
- 3. Once the desired level of lift is reached, rinse off, wash and care with Insta Strong range.
- 4. At the backwash, Spray Insta Strong Restoring Spray onto the hair, then apply Colour B using an application bottle and comb through to ensure even results.
- 5. Allow to process for 20 minutes, visually checking. Rinse off, do not shampoo.
- 6. Apply Insta Strong Leave-In Cream before starting the styling process.