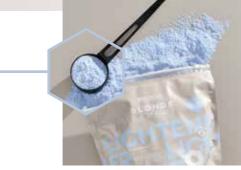

# **LIGHTENER 9+ (WHITE & BLUE)**

- Achieve our unbeatable 9+ levels of lift and clean blonde results
- Integrated Hair-Bond Technology ensures reduced hair breakage by up to 90%
- Suitable for all hair techniques and hair types