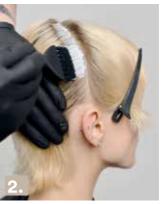

# **APPLICATION**

- 1. Section as shown.
- 2. Apply Colour A to the regrowth starting in the back, then move to the sides.
- 3. Once the desired level of lift is reached, rinse off, wash and care with Insta Strong range.
- 4. At the backwash, Spray Insta Strong Restoring Spray onto the hair, then apply Colour B using an application bottle and comb through to ensure even results.
- 5. Allow to process for 20 minutes, visually checking. Rinse off, do not shampoo.
- 6. Apply Insta Strong Leave-In Cream before starting the styling process.