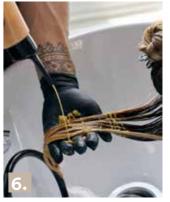

# **APPLICATION**

- 1. Section as shown.
- 2. Apply Colour A to the regrowth starting in the back, then move to the sides.
- 3. Once the desired level of lift is reached, rinse off, wash and care with Insta Strong range.
- 4. At the backwash, Spray Insta Strong Restoring Spray onto the hair, then apply Colour B using an application bottle and comb through to ensure even results.
- 5. Allow to process for 20 minutes, visually checking. Rinse off, do not shampoo.
- 6. Apply Insta Strong Leave-In Cream before starting the styling process.