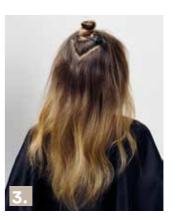

# **APPLICATION**

- 1. Section as shown.
- 2. Apply Colour A to the regrowth starting in the back, then move to the sides.
- 3. Once the desired level of lift is reached, rinse off, wash and care with Insta Strong range.
- 4. At the backwash, Spray Insta Strong Restoring Spray onto the hair, then apply Colour B using an application bottle and comb through to ensure even results.
- 5. Allow to process for 20 minutes, visually checking. Rinse off, do not shampoo.
- 6. Apply Insta Strong Leave-In Cream before starting the styling process.