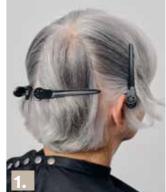

# **APPLICATION**

- 1. Start on the sides, apply Colour A where there is more white hair.
- 2. Move to the back, create freehand sections.
- 3. Alternate between Colour A & B.
- 4. Use the same technique to work your way through the sides and top of the head.
- 5. Allow to process for 20 minutes. Rinse off, do not shampoo. Use spray conditioner if needed. Apply Insta Strong Leave-In Cream before starting the styling process.