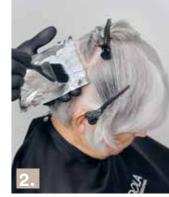

# **APPLICATION**

- 1. Start on the sides, apply Colour A where there is more white hair.
- 2. Move to the back, create freehand sections.
- 3. Alternate between Colour A & B.
- 4. Use the same technique to work your way through the sides and top of the head.
- 5. Allow to process for 20 minutes. Rinse off, do not shampoo. Use spray conditioner if needed. Apply Insta Strong Leave-In Cream before starting the styling process.