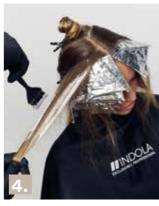

# **APPLICATION**

- 1. Section as shown.
- 2. Apply Colour A to the regrowth starting in the back, then move to the sides.
- 3. Once the desired level of lift is reached, rinse off, wash and care with Insta Strong range.
- 4. At the backwash, Spray Insta Strong Restoring Spray onto the hair, then apply Colour B using an application bottle and comb through to ensure even results.
- 5. Allow to process for 20 minutes, visually checking. Rinse off, do not shampoo.
- 6. Apply Insta Strong Leave-In Cream before starting the styling process.