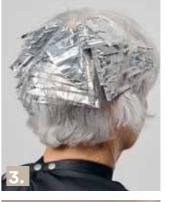

# **APPLICATION**

- 1. Section as shown.
- 2. Apply Colour A to the regrowth starting in the back, then move to the sides.
- 3. Once the desired level of lift is reached, rinse off, wash and care with Insta Strong range.
- 4. At the backwash, Spray Insta Strong Restoring Spray onto the hair, then apply Colour B using an application bottle and comb through to ensure even results.
- 5. Allow to process for 20 minutes, visually checking. Rinse off, do not shampoo.
- 6. Apply Insta Strong Leave-In Cream before starting the styling process.