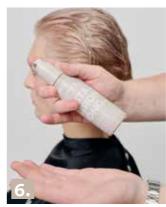

# **APPLICATION**

- 1. Section as shown.
- 2. Apply Colour A to the regrowth starting in the back, then move to the sides.
- 3. Once the desired level of lift is reached, rinse off, wash and care with Insta Strong range.
- 4. At the backwash, Spray Insta Strong Restoring Spray onto the hair, then apply Colour B using an application bottle and comb through to ensure even results.
- 5. Allow to process for 20 minutes, visually checking. Rinse off, do not shampoo.
- 6. Apply Insta Strong Leave-In Cream before starting the styling process.