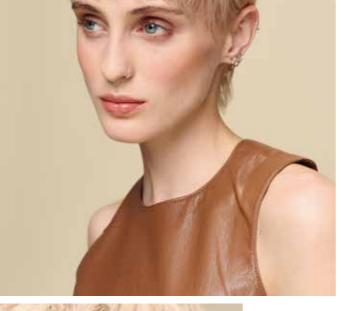

# DASHING GRAPHITE

A natural-looking grey enhancement provides a dimensional look in a single application. This subtle yet effective option adds depth and richness, perfect for those wanting to embrace their grey while maintaining a polished appearance.

A subtle mix of soft grey and silvery shades creates a natural transition, offering a refined and sophisticated look for those wanting an understated enhancement of their grey tones.