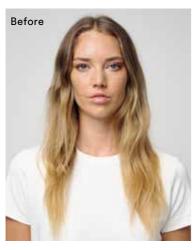

# **APPLICATION**

- 1. Section as shown.
- 2. Apply Colour A to the regrowth starting in the back, then move to the sides.
- 3. Once the desired level of lift is reached, rinse off, wash and care with Insta Strong range.
- 4. At the backwash, Spray Insta Strong Restoring Spray onto the hair, then apply Colour B using an application bottle and comb through to ensure even results.
- 5. Allow to process for 20 minutes, visually checking. Rinse off, do not shampoo.
- 6. Apply Insta Strong Leave-In Cream before starting the styling process.