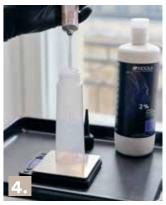

# **MIXING**

Lightener 9+ (White) mixed with CREAM DEVELOPER 2% (1:2)

Colour B

Pastel Gel Toner G.2 + G.41 (2:1) mixed with CREAM DEVELOPER 2% (1:1)