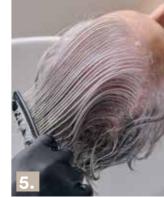

# **APPLICATION**

- 1. Section as shown.
- 2. Apply Colour A to the regrowth starting in the back, then move to the sides.
- 3. Once the desired level of lift is reached, rinse off, wash and care with Insta Strong range.
- 4. At the backwash, Spray Insta Strong Restoring Spray onto the hair, then apply Colour B using an application bottle and comb through to ensure even results.
- 5. Allow to process for 20 minutes, visually checking. Rinse off, do not shampoo.
- 6. Apply Insta Strong Leave-In Cream before starting the styling process.