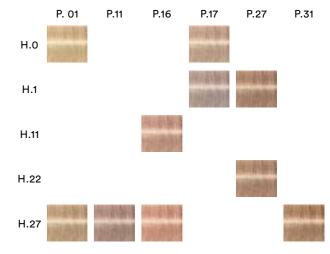

Use this table to choose the correct shade for the desired neutralisation performance on previously lightened hair, which can vary from pale yellow to orange.

PALE YELLOW .01 YELLOW ORANGE

**ORANGE YELLOW** 