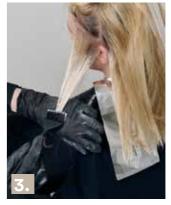

# **APPLICATION**

- 1. Section as shown.
- 2. Apply Colour A to the regrowth starting in the back, then move to the sides.
- 3. Once the desired level of lift is reached, rinse off, wash and care with Insta Strong range.
- 4. At the backwash, Spray Insta Strong Restoring Spray onto the hair, then apply Colour B using an application bottle and comb through to ensure even results.
- 5. Allow to process for 20 minutes, visually checking. Rinse off, do not shampoo.
- 6. Apply Insta Strong Leave-In Cream before starting the styling process.