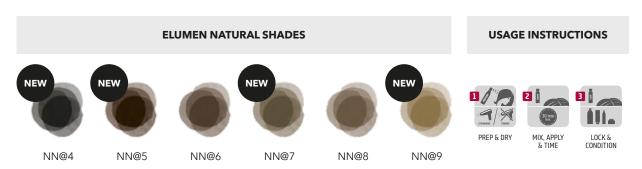

## **ELUMEN**NATURAL SHADES.

Incredible shine meets brilliant coverage.

## **COLOR DIFFERENT. NATURALLY.**

- » Non-oxidative solution for up to 100% grey coverage, now in six shades
- » Dimensional coverage that keeps the highs and lows from within
- » Thanks to gel consistency even color application and coverage for all hair types including coarse hair structures
- » Shiny result on natural hair