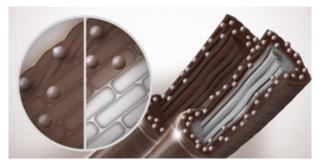

## **ELUMEN HD**<sup>max</sup> **TECHNOLOGY**.

Elumen's specially selected, non-oxidative dyes penetrate through the cuticle to the outer layers of the cortex. This creates coverage, exceptional brilliance and a healthy hair feel. The results are shown on naturally pigmented and naturally grey hair.