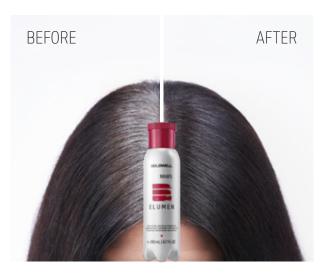

## **COLOR DIFFERENT. NATURALLY.**

- » Non-oxidative solution for up to 100% grey coverage, now in six shades
- » Dimensional coverage that keeps the highs and lows from within
- » Thanks to gel consistency even color application and coverage for all hair types including coarse hair structures
- » Shiny result on natural hair

## **ELUMEN HD**<sup>max</sup> **TECHNOLOGY**.

Elumen's specially selected, non-oxidative dyes penetrate through the cuticle to the outer layers of the cortex. This creates coverage, exceptional brilliance and a healthy hair feel. The results are shown on naturally pigmented and naturally grey hair.