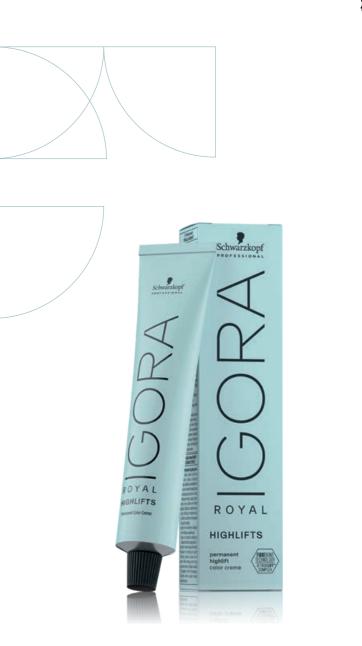

### IGORA ROYAL HIGHLIFTS

### THE COOLEST BLONDE RESULTS WITH A HIGH PERFORMING FORMULA

#### **BENEFITS:**

- Top-level formula with Truelift Complex for a more powerful lift and stronger neutralisation
- Integrated Fibre Bond Technology for reduced hair breakage
- 10- series for up to 4 levels of lift for bases 7 to 8
- 12- series for up to 5 levels of lift for bases 6 to 8